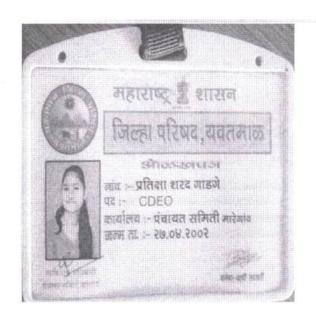

# **CSE E-Governance Services India Ltd.** Pratiksha Sharad Gadge

क्र/यजिप/पंचा/RGSA/वानी। 24 41२०२१ पंचायत विभाग जिल्हा परिषद, यवतमाळ

गट विकास अधिकारी पंचायत सामिती, मारेगाव

विषय : तालुकास्तरा करिता CSC E-Governance Services India Ltd

मार्फत निवड करण्यात आलेल्या कर्मचारी यांना रुजु करून घेणे बाबत.

संदर्भ : CSC E-Governance Services India Ltd यांचे प्राप्त पत्र दि. २९

जुतै २०२१.

उपरोक्त विषयान्वये कळविण्यात येते की, जिल्हा परिषद यवतमाळ अंतर्गत तालुकास्तरावर १५ वित आयोग कामाकरिता CSC E-Governance Services India Ltd मार्फत खातील कर्मचारी यांची नियुक्ती करण्यात आलेली आहे.

कर्मचान्याचे नाव 31.35

पदस्थापनेचे ठिकाण

कु. प्रतिक्षा शरद गाडगे

संगणक परिचालक

मारेगाव

सवव कर्मचारी यांना पदस्थापनेच्या ठिकाणी रुजु करून घ्यावे व तसा अहवाल या कार्यालयास उलटटपाली सादर करावा.

> री अधिकारी (पंचा) जिल्हा परिषद यवतमाळ

प्रतिलिपी:

मा.मुख्य कार्यकारी अधिकारी, जिल्हा परिषद यवतमाळ आपणास महितीकरीता सविनय

सादर.

Indira Mahavidyalaya Kalamb Dist. Yavatmal

PRINCIPAL Indira Mahavidyalaya Kalamb Dist. Yavatmal